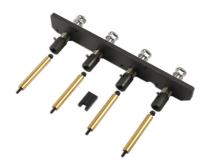

## **Fuel Injector Puller Kit - for BMW, MINI Petrol Engines**

This injector puller kit is used to extract and fit the plastic bodied petrol injectors used on some BMW and MINI engines. It has been designed to reduce the chance of damage to the injectors while removing them.

## **Additional Information**

- Applications: across the BMW range (from 2012), across the MINI range (from 2015).
- Engine codes: B38 (1.2L and 1.5L), B48 (2L) & B58 (3L).
- Equivalent to OEM numbers 2 358 417 and 2 358 022.
- · For injector seal replacement, please see Laser Part No. 7085.
- · For engine timing kits on B38, B48 & B58 engines, please see Laser Part No. 7242.