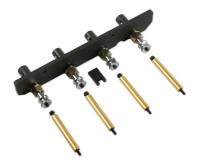

## **Fuel Injector Puller Kit - for BMW, MINI Petrol Engines**

This injector puller kit is used to extract and fit the plastic bodied petrol injectors used on some BMW and MINI engines. It has been designed to reduce the chance of damage to the injectors while removing them.

## **Additional Information**

- Applications: across the BMW range (from 2012), across the MINI range (from 2015).
- Engine codes: B38 (1.2L and 1.5L), B48 (2L) & B58 (3L).
- Equivalent to OEM numbers 2 358 417 and 2 358 022.
- · For injector seal replacement, please see Laser Part No. 7085.
- · For engine timing kits on B38, B48 & B58 engines, please see Laser Part No. 7242.