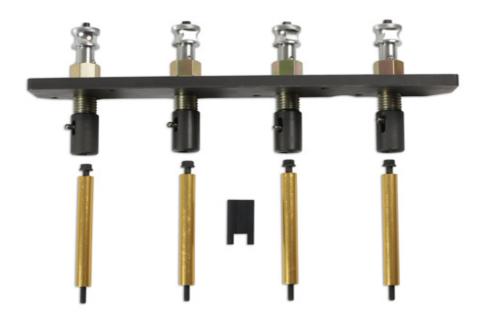

## **Fuel Injector Puller Kit - for BMW, MINI Petrol Engines**

This injector puller kit is used to extract and fit the plastic bodied petrol injectors used on some BMW and MINI engines. It has been designed to reduce the chance of damage to the injectors while removing them.

## **Additional Information**

- Applications: across the BMW range (from 2012), across the MINI range (from 2015).
- Engine codes: B38 (1.2L and 1.5L), B48 (2L) & B58 (3L).
- Equivalent to OEM numbers 2 358 417 and 2 358 022.
- · For injector seal replacement, please see Laser Part No. 7085.
- · For engine timing kits on B38, B48 & B58 engines, please see Laser Part No. 7242.